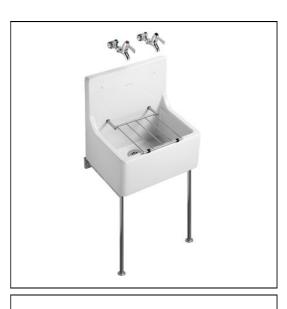

# Alder Sink & Bucket Grating

#### ILLUSTRATED

| \$5900 | Alder sink 51 x 31cm high back and fitted stainless steel bucket grating                        |
|--------|-------------------------------------------------------------------------------------------------|
| S9101  | Domex screws (pair)                                                                             |
| B1457  | Alterna 21 bib taps 1/2"lever handles with anti-vandal outlet (pair)                            |
| B1688  | Nimbus 21 exposed bib tap wall mount with self centralising installation (pair)                 |
| S9233  | Leg 350mm stainless steel with 355mm screw to wall<br>Aluminium alloy bearer, 305mm stud (pair) |
| S8726  | Waste 1½" unslotted strainer waste, 80mm tail. brass                                            |
| S8925  | Trap 1½" plastic resealing bottle with 75mm seal, multi-purpose outlet                          |