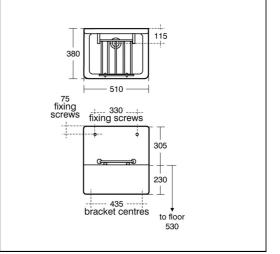

#### ILLUSTRATED

| \$5900 | Alder sink 51 x 31cm high back and fitted stainless steel bucket grating                        |
|--------|-------------------------------------------------------------------------------------------------|
| S9101  | Domex screws (pair)                                                                             |
| B1457  | Alterna 21 bib taps 1/2"lever handles with anti-vandal outlet (pair)                            |
| B1688  | Nimbus 21 exposed bib tap wall mount with self centralising installation (pair)                 |
| S9233  | Leg 350mm stainless steel with 355mm screw to wall<br>Aluminium alloy bearer, 305mm stud (pair) |
| S8726  | Waste 1½" unslotted strainer waste, 80mm tail. brass                                            |
| S8925  | Trap 1½" plastic resealing bottle with 75mm seal, multi-purpose outlet                          |

### **ILLUSTRATED PRODUCT DETAILS**

| Weights   |                     | Finishes | S                           |
|-----------|---------------------|----------|-----------------------------|
| S5900     | 31.00 KG            | S5900    | White (01)                  |
| S9101     | 0.22 KG             |          |                             |
| S9233     | 1.51 KG             | S9101    | White (01)                  |
| S8726     | 0.39 KG             |          |                             |
| S8925     | 0.33 KG             | B1457    | Chrome (AA)                 |
| Materials |                     |          |                             |
| S5900     | Fine Fireclay       | B1688    | Chrome (AA)                 |
| S9101     | Metal               |          |                             |
| B1457     | Chrome Plated Brass | S9233    | Stainless Steel finish      |
| B1688     | Chrome Plated Brass |          | (MY)                        |
| S9233     | Stainless Steel     | S8726    | Chrome (AA)                 |
| S8726     | Brass               |          |                             |
| S8925     | Plastic             | S8925    | Neutral / No Finish<br>(67) |